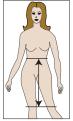

Waist-Full Hip Length

A depth measurement taken over your body from the waist to the level at which you measured your full hip.

Waist-High Hip Length

Refined Fit Only Measure over your body from the waist to the level at which you measured your high hip.

Waist-Knee Length

Refined Fit Only A Depth measurement taken over your body from the waist to the top of your kneecap.

Arm Length

Measure from your shoulder/armhole point over a slightly bent elbow, down to the wrist.