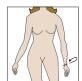

## Measurement How-To's

Full Chest Circumference Taken at the fullest part of the bust with the tape is parallel to the floor.

Waist Circumference

Taken where a string settles on your waist, parallel to the floor unless you have a figure problem that dictates otherwise.

Full Hip Circumference

Taken at the fullest part of your hips no matter what the depth, and parallel to the floor.

High Hip Circumference

Refined Fit Only Taken at the halfway point between your Full Hip and your Waist levels, parallel to the floor.