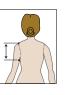

Measure along your shoulder line between your shoulder/neck and your shoulder/armhole points.

Shoulder Depth

Measure the vertical distance between the high shoulder point and the shoulder/sleeve point.

High Shoulder to Bust Refined Fit Only