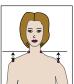

Shoulder Width

Measure between your left and right shoulder/ armhole points.

Upper Chest Width

Refined Fit Only Measure across your chest at the point where the armhole would nip in furthest.

Shoulder Seam Length