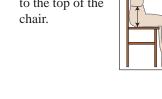

Measurements Used in Pants Tutorials

Crotch Depth

A measurement is taken while sitting down to determine the distance from the waist level to the top of the

Crotch Length

A length measurement taken through the crotch from your front center waist to your back center waist.