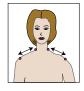

Shoulder Width

Measure between your left and right shoulder/ armhole points.

Upper Chest Width

Refined Fit Only Measure across your chest at the point where the armhole would nip in furthest.

Shoulder Seam Length

Measure along your shoulder line between your shoulder/neck and your shoulder/armhole points.

Shoulder Depth

Measure the vertical distance between the high shoulder point and the shoulder/sleeve point.

High Shoulder to Bust Refined Fit Only