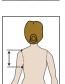

Measure along your shoulder line between your shoulder/neck and your shoulder/armhole points.

Shoulder Depth

Measure the vertical distance between the high shoulder point and the shoulder/sleeve point.

High Shoulder to Bust Refined Fit Only