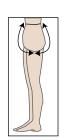

Armhole Depth

A depth measurement taken away from the body between two levels on your body; the shoulder/armhole level and the underarm level.

Upper Arm Circumference A circumference measure-

ment is taken around the fullest part of your upper arm.