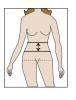

Full Hip Circumference

Taken at the fullest part of your hips no matter what the depth, and parallel to the floor.

High Hip Circumference

Refined Fit Only Taken at the halfway point between your Full Hip and your Waist levels, parallel to the floor.