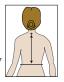

## Measurement How-To's

Full Chest Circumference Taken at the fullest part of the bust with the tape is parallel to the floor.

Waist Circumference

Taken where a string settles on your waist, parallel to the floor unless you have a figure problem that dictates otherwise.

Measure along the body from high shoulder to the Bust Apex level.

Bust Span

Refined Fit Only Measure from bust apex to bust apex. (tip to tip).

Back Waist Length

Measure from the top of the bone at the nape of your neck, along your body to the waist as determined by the waistline string.