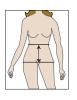

Full Hip Circumference

Taken at the fullest part of your hips no matter what the depth, and parallel to the floor.

High Hip Circumference

Refined Fit Only Taken at the halfway point between your Full Hip and your Waist levels, parallel to the floor.

Waist-Full Hip Length

A depth measurement taken over your body from the waist to the level at which you measured your full hip.

Waist-High Hip Length

Refined Fit Only Measure over your body from the waist to the level at which you measured your high hip.