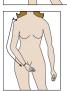

Armhole Depth

A depth measurement taken away from the body between two levels on your body; the shoulder/armhole level and the underarm level.

Upper Arm Circumference A circumference measure-

ment is taken around the fullest part of your upper arm.

Wrist Circumference

A measurement is taken around your wrist at the point where you like your long-sleeved garments to fall.

Compare to the measurement around your

hand at knuckles and use the greater measurement.