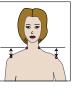

Shoulder Width

Measure between your left and right shoulder/ armhole points.

Upper Chest Width

Refined Fit Only Measure across your chest at the point where the armhole would nip in furthest.

Shoulder Seam Length

Measure along your shoulder line between your shoulder/neck and your shoulder/armhole points.

Shoulder Depth

Measure the vertical distance between the high shoulder point and the shoulder/sleeve point.

High Shoulder to Bust Refined Fit Only